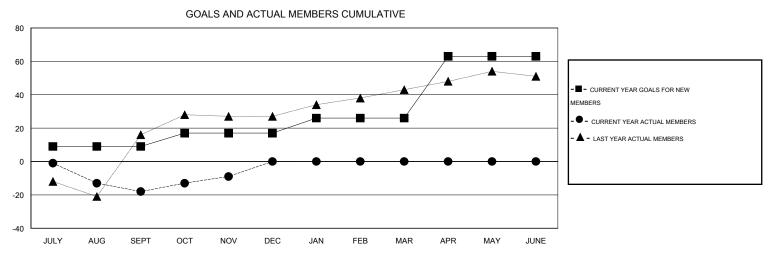

JULY

SEPT

OCT

NOV

DEC

JAN

AUG

## District 5M 1

Results as of: 11/30/2014

GMT: Judy Hankom LOCATION MINNESOTA GMT CA 1

FEB

MAR

APR

MAY

JUNE