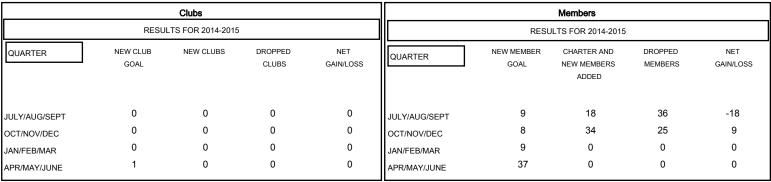

| DROPPED CLUBS: 0 |    | 23 CLUBS OF 50 ADDED 1 OR MORE<br>NEW MEMBERS | GENDER DISTRIBUTION  |                |     |
|------------------|----|-----------------------------------------------|----------------------|----------------|-----|
|                  |    |                                               | MALE                 | 1,454 (78.17%) |     |
| DROPPED MEMBERS  |    |                                               | FEMALE               | 406 (21.83%)   |     |
| DECEASED         | 11 | CLICK HERE FOR HEALTH                         |                      |                | 292 |
| CLUB CANCELLED   | 0  | ASSESSMENT DATA                               |                      |                |     |
| OTHER            | 50 |                                               |                      |                | 143 |
| TOTAL            | 61 |                                               | NON-HEAD OF HOUSEHOL | _D             | 149 |